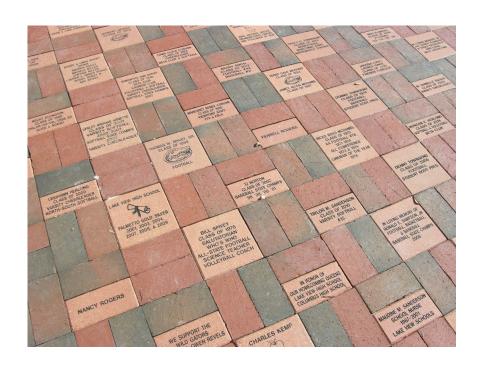

## Questions? Bakersfield Ronald McDonald House

420 34th Street

Bakersfield, CA 93301
(661) 437-4130 • DTorres@rmhcsc.org

Tax ID: 95-3167869

(Example: 4x8 and 8x8 engraved bricks. Actual color will vary.)